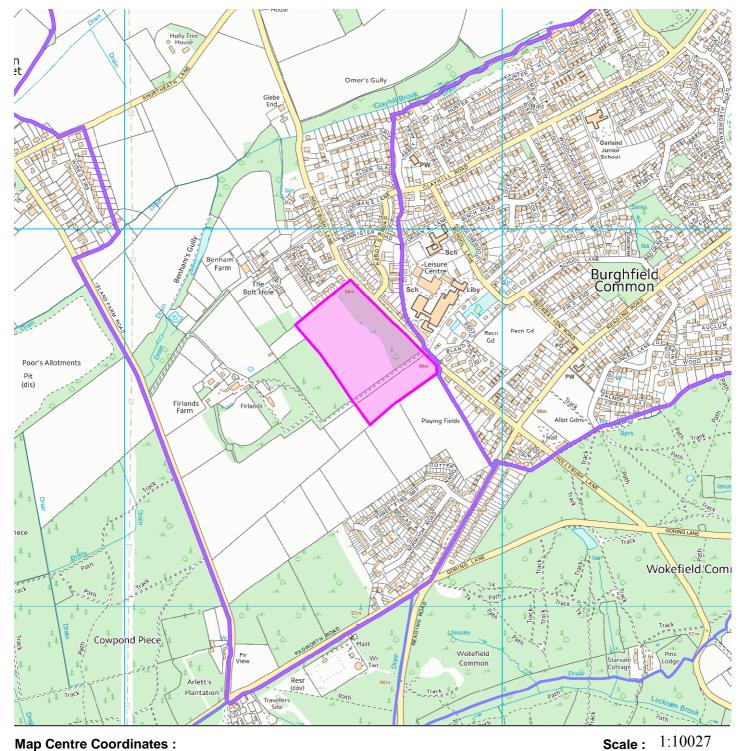

## 17/02578/RESMAJ

## Firlands Farm, Hollybush Lane, Burghfield Common, RG7 3JN

## **Map Centre Coordinates:**

Reproduced from the Ordnance Survey map with the permission of the Controller of Her Majesty's Stationery Office © Crown Copyright 2003.

Unauthorised reproduction infringes Crown Copyright and may lead to prosecution or civil proceedings.